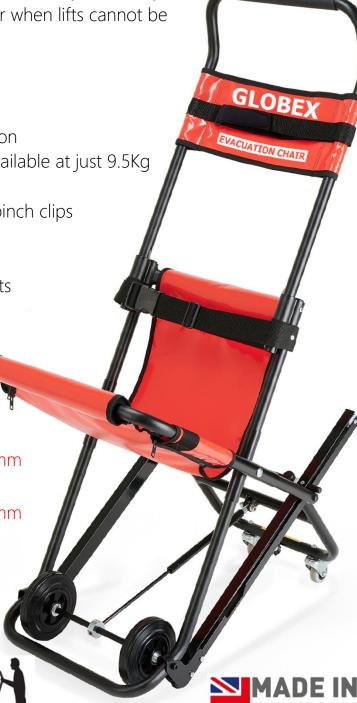

## **GLOBEX STANDARD EVACUATION CHAIR**

RAISING AWARENESS – IMPROVING STANDARDS

The new GLOBEX STANDARD EVACUATION CHAIR enables one person to evacuate a mobility impaired person safely and easily downstairs in the event of an emergency or when lifts cannot be used.

- Designed and manufactured in the UK
- Folds flat for wall mounting
- Wheelchair and downstairs transportation
- One of the lightest evacuation chairs available at just 9.5Kg
- Easy to operate
- Telescopic handle with automatic non-pinch clips
- Adjustable headrest /back support
- Double sided fast adjusting waist belt
- Friction controlled high resistance V belts
- Lockable rear wheels
- Includes dust cover and wall bracket
- TUV Approved

## Stored:

Height 1050mm Width 520mm Depth 210mm

Deployed:

Height 1380mm Width 520mm Depth 810mm

Safe working load:

182kg / 28.6st / 400lbs

Stair type / angle:

Straight /28-40 degrees