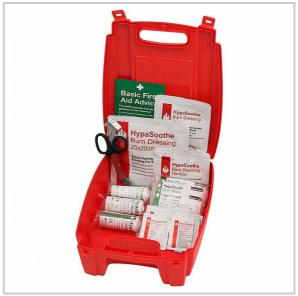

The **Evolution HypaSoothe Burns Kit** is a specialised first aid kit designed specifically for the treatment of minor burn injuries. It contains fast acting quick-relief dressings and gels to stop the burn process and soothe injuries. The kit is supplied in a durable Evolution case capable of protecting its contents from dust and damp. It is easy to identify with its bright red colouring, flame logo and "Burns Kit" label. It can be wall mounted with the help of a bracket for ease of storage. (Bracket sold separately)