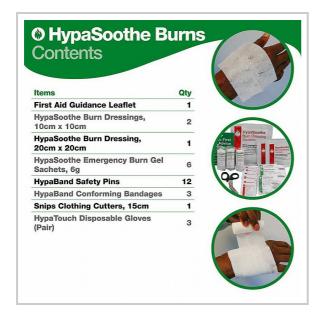

ns**

## **Evolution HypaSoothe Burns Kit (Medium)**

- Specialised kit for the treatment of minor burns
- Ideal for workplaces at higher risk of burn injuries
- Supplied in a durable premium Evolution case
- Includes sterile gel-impregnated Hypasoothe burn dressings

The **Evolution HypaSoothe Burns Kit** is a specialised first aid kit designed specifically for the treatment of minor burn injuries. It contains fast acting quick-relief dressings and gels to stop the burn process and soothe injuries. The kit is supplied in a durable Evolution case capable of protecting its contents from dust and damp. It is easy to identify with its bright red colouring, flame logo and "Burns Kit" label. It can be wall mounted with the help of a bracket for ease of storage. (Bracket sold separately)