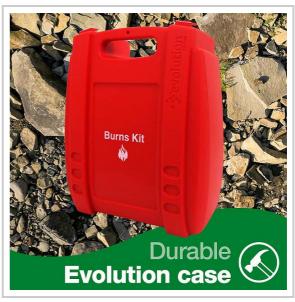

The **Evolution HypaSoothe Burns Kit** is a specialised first aid kit designed specifically for the treatment of minor burn injuries. It contains fast acting quick-relief dressings and gels to stop the burn process and soothe injuries. The kit is supplied in a durable Evolution case capable of protecting its contents from dust and damp. It is easy to identify with its bright red colouring, flame logo and "Burns Kit" label. It can be wall mounted with the help of a bracket for ease of storage. (Bracket sold separately)