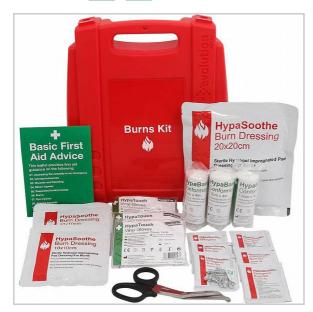

The **Evolution HypaSoothe Burns Kit** is a specialised first aid kit designed specifically for the treatment of minor burn injuries. It contains fast acting quick-relief dressings and gels to stop the burn process and soothe injuries. The kit is supplied in a durable Evolution case capable of protecting its contents from dust and damp. It is easy to identify with its bright red colouring, flame logo and "Burns Kit" label. It can be wall mounted with the help of a bracket for ease of storage. (Bracket sold separately)