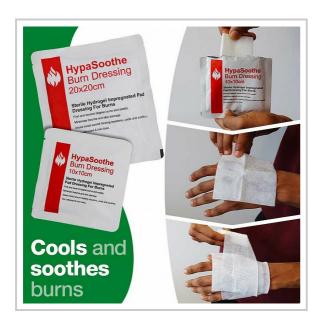

## **Evolution HypaSoothe Burns Kit (Medium)**

- Specialised kit for the treatment of minor burns
- Ideal for workplaces at higher risk of burn injuries
- Supplied in a durable premium Evolution case
- Includes sterile gel-impregnated Hypasoothe burn dressings

The **Evolution HypaSoothe Burns Kit** is a specialised first aid kit designed specifically for the treatment of minor burn injuries. It contains fast acting quick-relief dressings and gels to stop the burn process and soothe injuries. The kit is supplied in a durable Evolution case capable of protecting its contents from dust and damp. It is easy to identify with its bright red colouring, flame logo and "Burns Kit" label. It can be wall mounted with the help of a bracket for ease of storage. (Bracket sold separately)