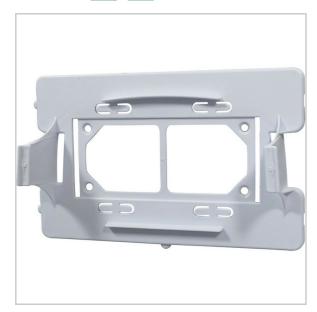

## **Bracket for Small Evolution Case**

- Allows the kits to be stored safely and securely with an easy release mechanism
- Bracket allows the kit to be opened and used as workbench against a wall
- To be used with evolution cases
- Available for small, medium and large cases

The brackets increase the visibility of the first aid kit. Also help to store the first aid safely in an easy to access location. The brackets are suitable for use with the evolution cases and while on the bracket the cases can be opened and used as a workbench. Medium brackets fit small kits. Please note: If you are purchasing a bracket for a small British Standard Compliant First Aid Kit in an Evolution case then you will require a medium bracket.