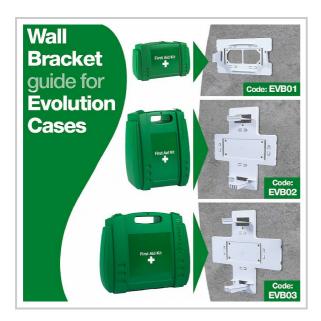

## **Bracket for Small Evolution Case**

- Allows the kits to be stored safely and securely with an easy release mechanism
- Bracket allows the kit to be opened and used as workbench against a wall
- To be used with evolution cases
- Available for small, medium and large cases

The brackets increase the visibility of the first aid kit. Also help to store the first aid safely in an easy to access location. The brackets are suitable for use with the evolution cases and while on the bracket the cases can be opened and used as a workbench. Medium brackets fit small kits. Please note: If you are purchasing a bracket for a small British Standard Compliant First Aid Kit in an Evolution case then you will require a medium bracket.