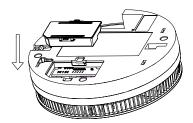

| White                                                                       |  |
| Casing                  | PC+ABS                                                                      |  |
| Dimensions              | 53.5 mm × 38.2 mm × 11.7 mm (2.11" × 1.50" × 0.46")                         |  |
| Weight                  | 11.9 g (0.03 lb)                                                            |  |
| Compliance Standard     | CE, UKCA listed                                                             |  |

| Ordering Information |                 |                 |
|----------------------|-----------------|-----------------|
| Туре                 | Part Number     | Description     |
| Wireless Module      | DHI-HY-MRF50-R8 | Wireless Module |

## Installation



## Dimensions (mm/inch)