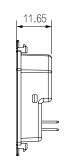

## Dimensions (mm/inch)

| Technical Specification |                                                                             |  |
|-------------------------|-----------------------------------------------------------------------------|--|
| Power Supply            | Powered from Alarm                                                          |  |
| RF Range                | A minimum of 100 metres in free space                                       |  |
| RF Visual Indicator     | Flashing Red: RF transmission<br>Flashing Blue: Successfully interconnected |  |
| RF Frequency            | 868MHz                                                                      |  |
| Interconnect            | Up to 24 WisuLink RF devices                                                |  |
| Operating Temperature   | -10°C to +55°C (+14°F to +131°F)                                            |  |
| Operating Humidity      | ≤95% RH (non condensing)                                                    |  |
| Color                   | White                                                                       |  |
| Casing                  | PC+ABS                                                                      |  |
| Dimensions              | 53.5 mm × 38.2 mm × 11.7 mm (2.11" × 1.50" × 0.46")                         |  |
| Weight                  | 11.9 g (0.03 lb)                                                            |  |
| Compliance Standard     | CE, UKCA listed                                                             |  |