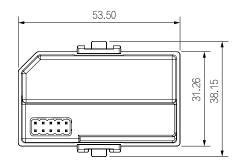

## Dimensions (mm/inch)

| Technical Specification |                                                                             |  |
|-------------------------|-----------------------------------------------------------------------------|--|
| Power Supply            | Powered from Alarm                                                          |  |
| RF Range                | A minimum of 100 metres in free space                                       |  |
| RF Visual Indicator     | Flashing Red: RF transmission<br>Flashing Blue: Successfully interconnected |  |
| RF Frequency            | 868MHz                                                                      |  |
| Interconnect            | Up to 24 WisuLink RF devices                                                |  |
| Operating Temperature   | -10°C to +55°C (+14°F to +131°F)                                            |  |
| Operating Humidity      | ≤95% RH (non condensing)                                                    |  |
| Color                   | White                                                                       |  |
| Casing                  | PC+ABS                                                                      |  |
| Dimensions              | 53.5 mm × 38.2 mm × 11.7 mm (2.11" × 1.50" × 0.46")                         |  |
| Weight                  | 11.9 g (0.03 lb)                                                            |  |
| Compliance Standard     | CE, UKCA listed                                                             |  |