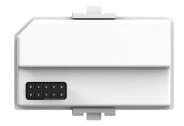

## DHI-HY-MRF50-R8

Wireless Interconnected Module

- Compatible with Wisualarm mains powered alarms
- Wireless interconnected with maximum of 24 WisuLink RF devices
- · RF mesh interconnected architecture
- · Simply plug in module design
- · Powered from Alarm head

## **System Overview**

The product is an optional add-on wireless interconnected module for the Wisualarm mains-powered alarm units. It enables the Alarm to communicate wirelessly with other WisuLink devices. Up to 24 devices can be interconnected.