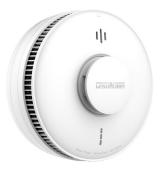

# DHI-HY-HT5MA

Mains Heat Alarm with Rechargeable Lithium Battery Back-up

- Class A1 fire detection (54°C to 65°C)
- Built-in 10-year rechargeable lithium battery back-up
- · Hardwire interconnection up to 24 units
- Wireless interconnected with maximum of 24 devices, compatible with WisuLink wireless interconnected module
- Test and silence features in the central push button
- Loud sound output over 85 dB(A) at 3 meters
- · Silenced by a working infrared remote controller

### **System Overview**

Mains Powered Heat Alarm is specifically designed to continuously monitor abnormal temperature. Integrated with a high-precision thermistor and an intelligent algorithm, it triggers an alarm when a predetermined temperature is reached. It is ideal for smoky, dusty, or humid areas that may trigger false smoke alarms, e.g., kitchens where cooking fumes are present and attics, garages boiler rooms where there may be lots of dust. Heat alarm can be interconnected via a hardwired or wireless system (using optional WisuLink wireless interconnected module). Once one device triggers an alarm, the alarm signal will be pushed to every alarm in the interconnected network and they will raise the alarm in unison.