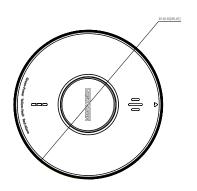

# Dimensions (mm/inch)

| Technical Specification              |                                                                                                                                                                                                                             |  |
|--------------------------------------|-----------------------------------------------------------------------------------------------------------------------------------------------------------------------------------------------------------------------------|--|
| Alarm Mode                           | Visual and audible alarm                                                                                                                                                                                                    |  |
| Silencing Function                   | Yes                                                                                                                                                                                                                         |  |
| Silence Duration                     | 9 min                                                                                                                                                                                                                       |  |
| Silence by IR Remotes                | Support                                                                                                                                                                                                                     |  |
| Basic Parameters                     |                                                                                                                                                                                                                             |  |
| Indicator Light                      | Alarm, fault and operation indicator                                                                                                                                                                                        |  |
| LED Instructions                     | Standby: Green indicator remains lit<br>Alarm: Red indicator flashes once per second<br>Sensor fault: Yellow indicator flashes twice<br>per minute<br>Low battery backup fault: Yellow indicator<br>flashes once per minute |  |
| Maximum Number of Connected<br>Units | 24 hardwire interconnected / 24 wirelessly<br>interconnected with WisuLink wireless<br>interconnected module                                                                                                                |  |
| Power Supply                         |                                                                                                                                                                                                                             |  |
| Power Source                         | AC 100V- 250V, 50/60Hz                                                                                                                                                                                                      |  |
| Battery Back-up                      | 10-year rechargeable lithium battery                                                                                                                                                                                        |  |
| Operating Ambient                    |                                                                                                                                                                                                                             |  |
| Operating Environment                | Indoor                                                                                                                                                                                                                      |  |
| Operating Temperature                | -10°C to +55°C (+14°F to +131°F)                                                                                                                                                                                            |  |
| Operating Humidity                   | ≤95% RH (non condensing)                                                                                                                                                                                                    |  |
| Appearance                           |                                                                                                                                                                                                                             |  |
| Color                                | White                                                                                                                                                                                                                       |  |
| Casing                               | PC+ABS                                                                                                                                                                                                                      |  |
| Dimensions                           | Ф148.6mm × H68.4mm (Ф5.85" × H2.69")                                                                                                                                                                                        |  |
|                                      |                                                                                                                                                                                                                             |  |