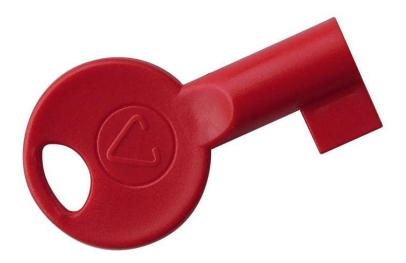

## Red Plastic Fire Panel Key

Part No. S-KEY

## **Overview**

- A spare plastic S-KEY for use C-TEC's CFP, XFP and ZFP fire panels.
- Provides authorised users with access to a fire panel's authorised user controls.
- Finished in red polycarbonate for extra strength.
- See tech. specs below for full panel compatibility details.

Product dimensions (mm) 47 W x 25 H x 9 Dmm. Construction & finish Red polycarbonate.

Weight 1g.

T 01942 322744

E sales@c-tec.co.uk

W www.c-tec.com