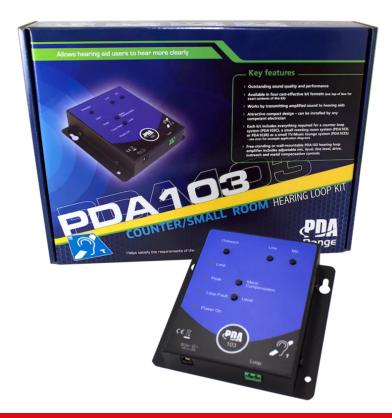

## Overview

- Everything you need to create a high quality hearing loop system for a room up to 50m2 (7m x 7m).
- Ideal for small meeting rooms, council chambers, etc., where equipment needs be mounted above suspended ceilings, etc.
- PDA103 amplifier includes a 3.5mm microphone input, a line level input and an 'outreach' socket for connection of the plated outreach microphone supplied.
- Metal compensation control helps improve intelligibility in rooms with high metal content
- Adjustable mic, line level and 'outreach' controls.
- Drive (level) control allows the amplifier's output stage to be set-up to suit the exact characteristics of the application.
- State-of-the-art audio processor features an automatic gain control which compensates for poor microphone techniques and helps suppress loud noises, hisses and clicks.
- Limit, Peak, Loop Fault and Power On indicators,
- Designed to be wall-mounted using the keyholes provided.
- Exceeds the requirements of BS7594 & EN60118-4 when correctly installed.

## **Technical Specifications**

Type Wall mountable. Plugtop mains lead supplied.

50m2 approx. Coverage

Plugtop mains lead supplied. Rated supply voltage: 110 to 240Va.c. @ 50/60Hz; Rated power consumption: Mains supply

18W PSU.

Max battery size and type n/a.

Auxiliary inputs 1 x 3.5mm remote mic. socket; 1 x 3.5mm line level socket; 1 x Outreach socket.

Indicators Limit; Peak; Loop Fault; Power On.

Controls Mic; Line; Outreach; Metal Compensation (all individually adjustable) and Loop Drive (Level). Mic (3.5mm mono jack socket); Line (3.5mm stereo jack socket); Outreach (4-way pluggable screw Connections

terminal; DC in; Loop (2-way pluggable screw terminal).

W 135 x H 130 x D 35mm (amplifier only); W 340 x H 250 x D 73mm (kit box). Product dimensions (mm)

Construction & finish Black metal. IP Rating IP40.

Weight 380g (amplifier only). 1.36kg (kit box and contents).

Operating conditions/temperature  $\text{-}5^{\circ}\!\text{C}$  to  $\text{+}40^{\circ}\!\text{C}.$  Max relative humidity: 95%.

PDA103 amplifier; PL1/PSU1 plugtop power supply; APM Omni-directional plated 'outreach' microphone; Kit contents

6m Belden cable; 40m loop cable; 'Hearing Loop Fitted' sticker.