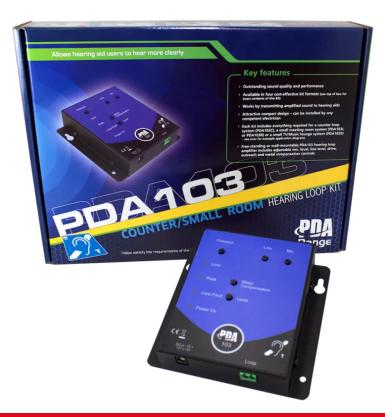

## 50m2 Small Room Hearing Loop System (tie/desk mic version) Part No. PDA103L

## Overview

- Everything you need to create a high quality hearing loop system for a room up to 50m2 (7m x 7m).
- Ideal for small meeting rooms, council chambers, doctors' surgeries, etc.
- PDA103 amplifier includes a 3.5mm microphone input (for connecting the tie/desk mic. supplied), a line level input and an 'outreach' socket.
- Metal compensation control helps improve intelligibility in rooms with high metal content
- Adjustable mic, line level and 'outreach' controls.
- Drive (level) control allows the amplifier's output stage to be set-up to suit the exact characteristics of the application.
- State-of-the-art audio processor features an automatic gain control which compensates for poor microphone techniques and helps suppress loud noises, hisses and clicks.
- Limit, Peak, Loop Fault and Power On indicators,
- Designed to be wall-mounted using the keyholes provided.
- Exceeds the requirements of BS7594 and EN60118-4 when correctly installed.

F 01942 829867 W www.c-tec.com

E sales@c-tec.co.uk

| Auxiliary inputs                                                                                      | 1 x 3.5mm remote mic. socket; 1 x 3.5mm line level socket; 1 x Outreach socket.                                                                        |
|-------------------------------------------------------------------------------------------------------|--------------------------------------------------------------------------------------------------------------------------------------------------------|
| Indicators                                                                                            | Limit; Peak; Loop Fault; Power On.                                                                                                                     |
| Controls                                                                                              | Mic; Line; Outreach; Metal Compensation (all individually adjustable) and Loop Drive (Level).                                                          |
| Connections                                                                                           | Mic (3.5mm mono jack socket); Line (3.5mm stereo jack socket); Outreach (4-way pluggable screw terminal; DC in; Loop (2-way pluggable screw terminal). |
| Product dimensions (mm)                                                                               | W 135 x H 130 x D 35mm (amplifier only); W 340 x H 250 x D 73mm (kit box).                                                                             |
| Construction & finish                                                                                 | Black metal.                                                                                                                                           |
| IP Rating                                                                                             | IP40.                                                                                                                                                  |
| Weight                                                                                                | 380g (amplifier only). 1.15kg (kit box and contents).                                                                                                  |
| Operating conditions/temperature -5 <sup>o</sup> C to +40 <sup>o</sup> C. Max relative humidity: 95%. |                                                                                                                                                        |
| Kit contents                                                                                          | PDA103 amplifier; PL1/PSU1 plugtop power supply; AMT microphone; 40m loop cable; 'Hearing Loop Fitted' sticker.                                        |