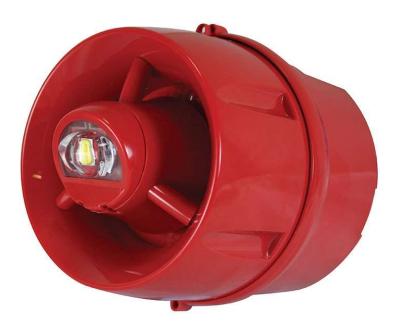

## Hi-Output W-2.4-8.2 IP55 Wall VAD c/w 103dB(A) Sounder

Part No. BF433A/CX/DR/65

## **Overview**

- An IP55 version of our popular W.2.4-8.2 Wall VAD & Sounder.
- Provides 'W-2.4-8.2' light distribution when wall mounted (min 0.4 lux over a 2.4m x8.2m cuboid area) using the same lens and electonics as our EN54-23, 3 & 17 certified Hi-Output Sounder VAD.
- Impressive 103dB(A) sound output @ 1m.
- Onboard short-circuit loop isolator.
- 550µA quiescent current.
- 14mA alarm current @24V DC (VAD lit, sounder on max).
- Group addressing facility allows multiple devices to be operated simultaneously.
- 7 selectable volume levels and up to 15 selectable tone pairs.
- IP55 rated.

IP Rating IP55. Weight 315g.

Operating conditions/temperature -10°C to +55°C. Max. 95% RH (Non-condensing).

Includes the same lens and electronics as our EN54-23, 3 & 17 certified Hi-Output Sounder VAD but is Notes