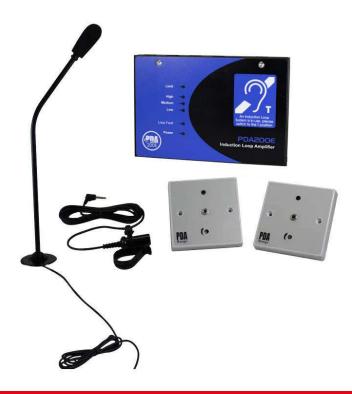

## Overview

- Includes a PDA200E hearing loop amplifier, AMT tie/desk microphone, AML lectern microphone, 2 x APJ 3.5mm jack input plates, 2 x 6m Belden cable.
- Ideal for creating a high quality induction loop system for a Lecture room.
- Wall-mountable PDA200E amplifier capable of driving a perimeter loop of up to 200m2.
- Internal drive, level and metal compensation controls. •
- Two balanced / unbalanced line level inputs, one 100V line input and one microphone input with 12V phantom power for electret • microphones.
- Full compatibility with the Outreach plate audio input extension system.
- Fully compliant with BS EN 60118-4 when correctly installed.
- Loop cable not included our LOOP2W 1mm2 cable is suitable for most applications. If in doubt contact our technical department for advice.

F 01942 829867 W www.c-tec.com

OIHLMA

| Controls                         | Input level; loop drive, metal compensation.                                                                                                                                                    |
|----------------------------------|-------------------------------------------------------------------------------------------------------------------------------------------------------------------------------------------------|
| Product dimensions (mm)          | W 228 x H 155mm x D 42mm (amplifier only).                                                                                                                                                      |
| Construction & finish            | White painted steel (PDA200E); plastic accessories.                                                                                                                                             |
| IP Rating                        | IP20.                                                                                                                                                                                           |
| Weight                           | 1 kg (amplifier only).                                                                                                                                                                          |
| Operating conditions/temperature | -5ºC to +40ºC. Max relative humidity: 95%.                                                                                                                                                      |
| Kit contents                     | PDA200E 200m2 hearing loop amplifier; AMT tie/desk microphone, AML lectern microphone and 2 x APJ 3.5mm jack input plate; 2 x 6m Belden cable; Loop Fitted sticker. Loop cable IS NOT included. |