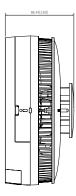

# Heat Alarm | DHI-HY-HT5MB

| Dimensions          | Φ148.6mm × H68.4mm (Φ5.85" × H2.69") |
|---------------------|--------------------------------------|
| Weight              | 310 g                                |
| Installation        | Ceiling Mount                        |
| Certification       |                                      |
| Certifications      | CE, UKCA and CSIRO ActivFire listed  |
| Compliance Standard | BS 5446-2:2003 and AS 1603.3:2018    |

# Dimensions (mm/inch)