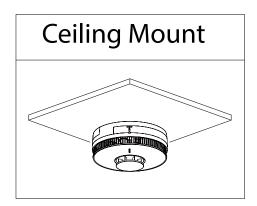

# Heat Alarm | DHI-HY-HT5MB

| Dimensions          | Φ148.6mm × H68.4mm (Φ5.85" × H2.69") |
|---------------------|--------------------------------------|
| Weight              | 310 g                                |
| Installation        | Ceiling Mount                        |
| Certification       |                                      |
| Certifications      | CE, UKCA and CSIRO ActivFire listed  |
| Compliance Standard | BS 5446-2:2003 and AS 1603.3:2018    |

### Installation