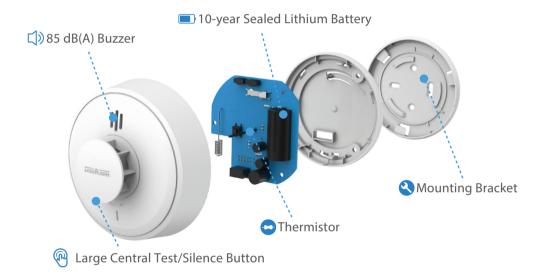

### Product Highlights

- Detection Class: Support Class A1 fire detection, alarm triggers between 54<sup>°</sup>C and 65<sup>°</sup>C
  85 dB(A) Sound Output: Sufficiently large sound output to alert your families
- Central Test/Silence Button: Large central push button for test and silence
- Long-life Battery: Sealed in 10-year lithium battery for whole product lifecycle
- Bemote Silence: Easily mute unwanted alarms by infrared remote controllers

## Product Appearance